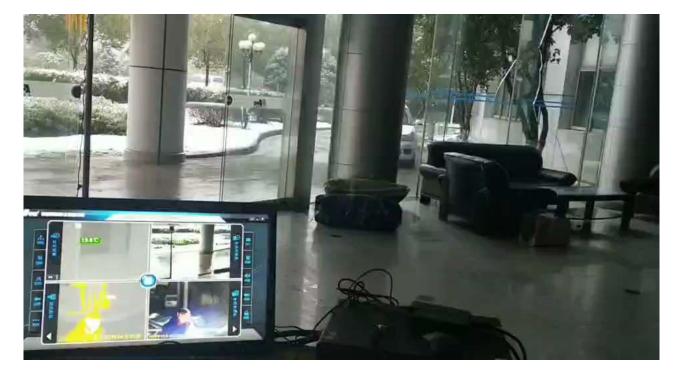

#### QINGDAO HAIER GROUP

The temperature can be measured while the people is still in the car. System will alarm if the temperature is more than the setted value. When system detects the non-human face target such as tyre, engine and other targets, the alarm will be eliminated automatically even though the temperature exceeds the setted scope.