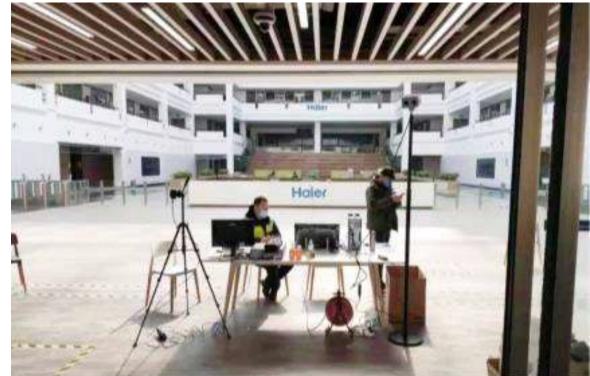

#### QINGDAO HAIER GROUP

The temperature can be measured while the people is still in the car. System will alarm if the temperature is more than the setted value. When system detects the non-human face target such as tyre, engine and other targets, the alarm will be eliminated automatically even though the temperature exceeds the setted scope.