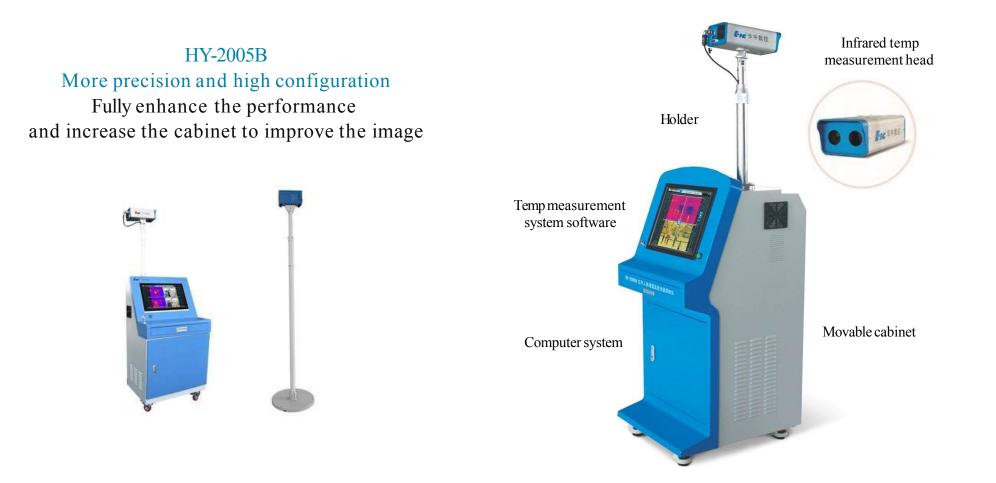

# Infrared Body Surface Temp Screening Instrument

Professional Equipment to Prevent Epidemics from Spreading

# Infrared Body Surface Temp Screening Instrument

Professional Equipment to Prevent Epidemics from Spreading

| Item                              | Specs                                                 | Specs                                                 |
|-----------------------------------|-------------------------------------------------------|-------------------------------------------------------|
| Туре                              | HY-2005B                                              | HY-2005B/E                                            |
| Detector pixel                    | 640*512                                               | 384*288                                               |
| Detector pixel spacing            | 0.63mrad                                              | 0.99mrad                                              |
| Infrared imaging distance         | 200m                                                  | 150m                                                  |
| Lens focal length                 | 19mm                                                  | 15mm                                                  |
| Field of view                     | 32°×26°                                               | 24°×18°                                               |
| Thermal sensitivity               | 0.05°C                                                | 0.05°C                                                |
| Temperature measurement range     | 0°C-50°C                                              | 20°C-50°C                                             |
| Temperature measurement precision | ±0.2°C                                                | ±0.3°C                                                |
| Temperature measurement mode      | External black body real-time calibration measurement | Internal black body real-time calibration measurement |
| Visible camera pixel              | 200Megapixel                                          | 130Megapixel                                          |
| Video mode                        | Double-light fusion                                   | Double-light fusion                                   |
| Instrument composition            | Industrial cabinet+computer+holder of black body      | Computer+ 2 triangle holders                          |
| Power                             | AC 220V                                               | AC 220V                                               |
| Interface, communication protocol | Ethercat, TCP/TP, UDP                                 | Ethercat, TCP/TP, UDP                                 |
| Temperature at operation          | 0°C-50°C                                              | 0°C-40°C                                              |
| Optimum measurement channel width | ≤2.5m                                                 | ≤2.5m                                                 |
| Optimum measurement distance      | 6-8m                                                  | 5-7m                                                  |
| End customer management software  | 1 set                                                 | 1 set                                                 |