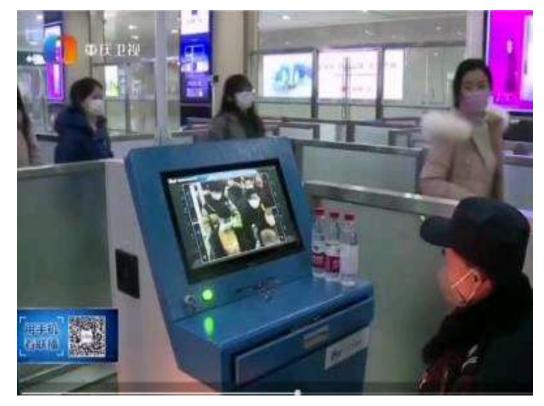

#### SHENZHEN METRO

Shenzhen Metro Go<sup>G</sup>up<sup>R</sup>h<sup>O</sup>as<sup>U</sup>p<sup>P</sup>uchædmore than 200 sets Infrared thermal system. Widely used for measureing the passengers' temperature in Metro Station.