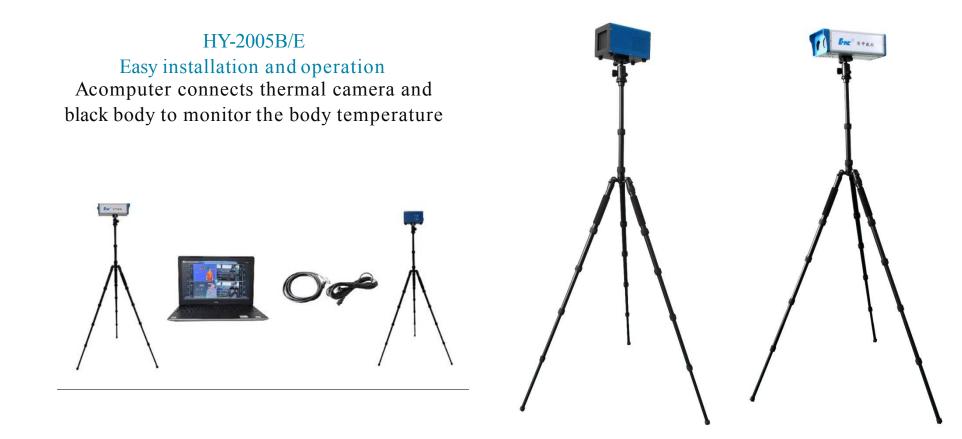

# Infrared Body Surface Temp Screening Instrument

Professional Equipment to Prevent Epidemics from Spreading

# Infrared Body Surface Temp Screening Instrument

Professional Equipment to Prevent Epidemics from Spreading

| Item                              | Specs                                                 | Specs                                                 |
|-----------------------------------|-------------------------------------------------------|-------------------------------------------------------|
| Туре                              | HY-2005B                                              | HY-2005B/E                                            |
| Detector pixel                    | 640*512                                               | 384*288                                               |
| Detector pixel spacing            | 0.63mrad                                              | 0.99mrad                                              |
| Infrared imaging distance         | 200m                                                  | 150m                                                  |
| Lens focal length                 | 19mm                                                  | 15mm                                                  |
| Field of view                     | 32°×26°                                               | 24°×18°                                               |
| Thermal sensitivity               | 0.05°C                                                | 0.05°C                                                |
| Temperature measurement range     | 0°C-50°C                                              | 20°C-50°C                                             |
| Temperature measurement precision | ±0.2°C                                                | ±0.3°C                                                |
| Temperature measurement mode      | External black body real-time calibration measurement | Internal black body real-time calibration measurement |
| Visible camera pixel              | 200Megapixel                                          | 130Megapixel                                          |
| Video mode                        | Double-light fusion                                   | Double-light fusion                                   |
| Instrument composition            | Industrial cabinet+computer+holder of black body      | Computer+ 2 triangle holders                          |
| Power                             | AC 220V                                               | AC 220V                                               |
| Interface, communication protocol | Ethercat, TCP/TP, UDP                                 | Ethercat, TCP/TP, UDP                                 |
| Temperature at operation          | 0°C-50°C                                              | 0°C-40°C                                              |
| Optimum measurement channel width | ≤2.5m                                                 | ≤2.5m                                                 |
| Optimum measurement distance      | 6-8m                                                  | 5-7m                                                  |
| End customer management software  | 1 set                                                 | 1 set                                                 |