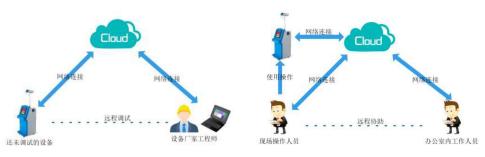

# Internet+, Intelligence+Functions

Through internet of things technogloy, big data cloud platform connects all the infrared thermal imagers into the internet, and realizes the remote commission, remote maintenance, remote monitor and management, abnormal temperature big date and intelligent application and other relevant cloud services.

Cloud plateform reduces the threshold of equipmentutilization and supplys multiple manners for prevention and analysis of epidemic.

# Main Functions of Cloud Platform

Remote commissioning and technical support

# Remote maintenance and repairment

Remote management and monitor

HY-2005B Infrared Body Surface Temp ScreeningInstrument Has been widely used to contain epidemics

| YEAR      | EPIDEMIC                         |
|-----------|----------------------------------|
| 2003      | SARS                             |
| 2009      | H1N1 Influenza                   |
| 2012      | Avian Influenza                  |
| 2014      | Ebola                            |
| 2019      | Mouse Epidemic of Inner Mongolia |
| 2019-2020 | COVID-19                         |