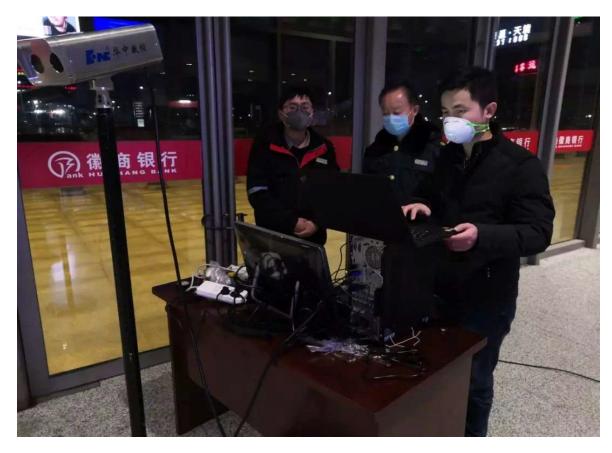

### DONGFENG GENERAL HOSPITAL OF SINOPHARM GROUP (SHIYAN CITY)

#### Infrared intelligent temperature measurement system was put into operation on 19th Feb,2020. This system can recognize the people's temperature within a distance of 8 meter and realize 24 hours' monitor