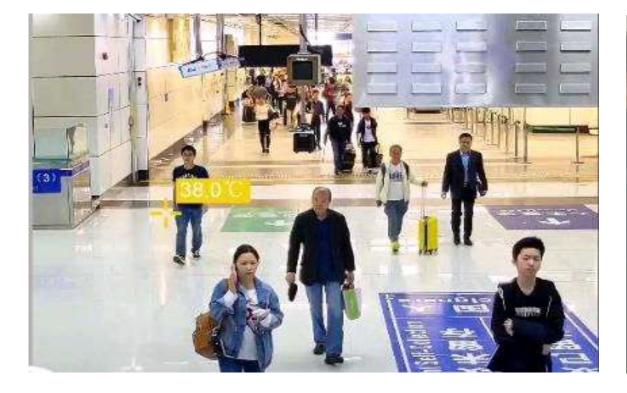

#### Non-contact detection

Body temp measurement at a distance of 5-8m which is not easy to cause people's aversion and avoids cross infection

Sensitivity Temperature resolution 0.05°C to make it easy to find out the fever precisely

#### Concealment

Temperature measurement is performed without people's knowing, and does not affact the normal order of airport, metro, and other places