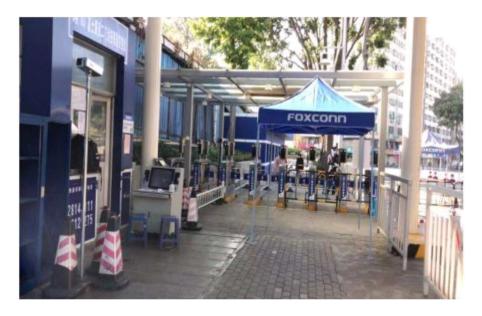

agement and monitor







HY-2005B Infrared Body Surface Temp ScreeningInstrument Has been widely used to contain epidemics

| YEAR      | EPIDEMIC                         |
|-----------|----------------------------------|
| 2003      | SARS                             |
| 2009      | H1N1 Influenza                   |
| 2012      | Avian Influenza                  |
| 2014      | Ebola                            |
| 2019      | Mouse Epidemic of Inner Mongolia |
| 2019-2020 | COVID-19                         |









Other public places like factories, etc.



Factory



Before production recover, every factory should equip such device to monitor back-to-work workers' temperature condition, prevent unnormal people enter in factory to infect other healthy people!

#### FOXCONN FACTORY



#### QINGDAO HAIER GROUP









The temperature can be measured while the people is still in the car. System will alarm if the temperature is more than the setted value. When system detects the non-human face target such as tyre, engine and other targets, the alarm will be eliminated automatically even though the temperature exceeds the setted scope.











#### BEIJING CAPITAL INTERNATIONAL AIRPORT

#### SHENGZHEN BAOAN INTERNATIONAL AIRPORT





www.hglaser.com Stock code: 000988





#### JINAN AIRPORT



#### Other Cases

Wuhan Tianhe Airport Guangzhou Baiyun Airport Shanghai Pudong Airport Nanjing Lukou International Airport Chongqing Airport Wuhan Custom Shenzhen Custom Beijing Capital International Airport custom Tianjin Custom Guangzhou Baiyun Airport Custom Shenzhen Futian