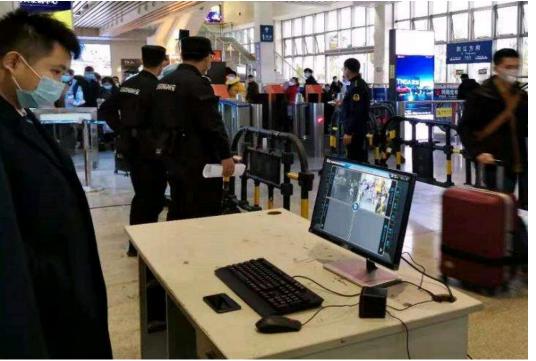

# Infrared Body Surface Temp Screening Instrument

Professional Equipment to Prevent Epidemics from Spreading

# Infrared Body Surface Temp Screening Instrument

Professional Equipment to Prevent Epidemics from Spreading

| Item                              | Specs                                                 | Specs                                                 |
|-----------------------------------|-------------------------------------------------------|-------------------------------------------------------|
| Туре                              | HY-2005B                                              | HY-2005B/E                                            |
| Detector pixel                    | 640*512                                               | 384*288                                               |
| Detector pixel spacing            | 0.63mrad                                              | 0.99mrad                                              |
| Infrared imaging distance         | 200m                                                  | 150m                                                  |
| Lens focal length                 | 19mm                                                  | 15mm                                                  |
| Field of view                     | 32°×26°                                               | 24°×18°                                               |
| Thermal sensitivity               | 0.05°C                                                | 0.05°C                                                |
| Temperature measurement range     | 0°C-50°C                                              | 20°C-50°C                                             |
| Temperature measurement precision | ±0.2°C                                                | ±0.3°C                                                |
| Temperature measurement mode      | External black body real-time calibration measurement | Internal black body real-time calibration measurement |
| Visible camera pixel              | 200Megapixel                                          | 130Megapixel                                          |
| Video mode                        | Double-light fusion                                   | Double-light fusion                                   |
| Instrument composition            | Industrial cabinet+computer+holder of black body      | Computer+ 2 triangle holders                          |
| Power                             | AC 220V                                               | AC 220V                                               |
| Interface, communication protocol | Ethercat, TCP/TP, UDP                                 | Ethercat, TCP/TP, UDP                                 |
| Temperature at operation          | 0°C-50°C                                              | 0°C-40°C                                              |
| Optimum measurement channel width | ≤2.5m                                                 | ≤2.5m                                                 |
| Optimum measurement distance      | 6-8m                                                  | 5-7m                                                  |
| End customer management software  | 1 set                                                 | 1 set                                                 |