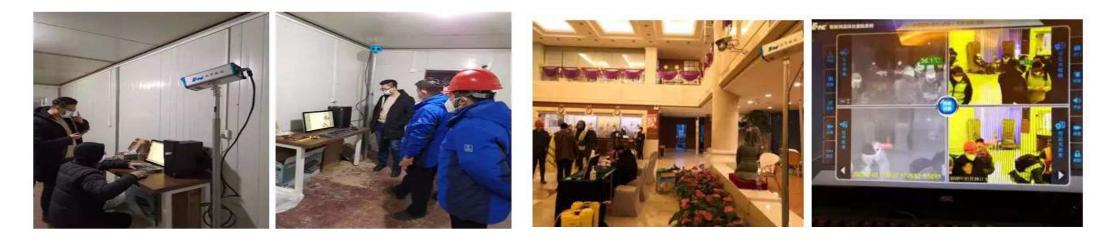

### DONGFENG GENERAL HOSPITAL OF SINOPHARM GROUP (SHIYAN CITY)

#### Infrared intelligent temperature measurement system was put into operation on 19th Feb,2020. This system can recognize the people's temperature within a distance of 8 meter and realize 24 hours' monitor