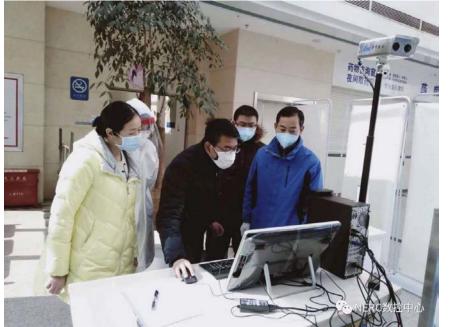

### DONGFENG GENERAL HOSPITAL OF SINOPHARM GROUP (SHIYAN CITY)

#### Infrared intelligent temperature measurement system was put into operation on 19th Feb,2020. This system can recognize the people's temperature within a distance of 8 meter and realize 24 hours' monitor