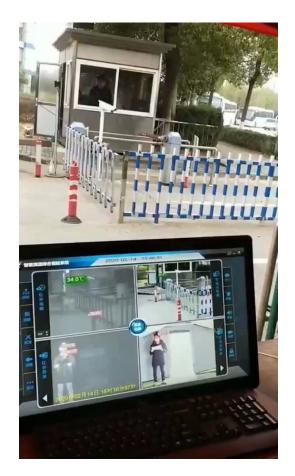

Other public places like factories, etc.

Factory

Before production recover, every factory should equip such device to monitor back-to-work workers' temperature condition, prevent unnormal people enter in factory to infect other healthy people!